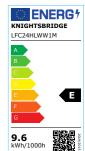

## LFC24HLWW1M

24V IP20 LED Flex High Lumen 3000K (1 metre)

www.mlaccessories.co.uk

| MLA PART CODE                            | LFC24HLWW1M                                    |
|------------------------------------------|------------------------------------------------|
| DESCRIPTION                              | 24V IP20 LED Flex High Lumen 3000K (1 metre)   |
| NET WEIGHT (KG)                          | 0.0127                                         |
| DIMENSIONS (MM)                          | Length - 1000<br>Width - 8<br>Projection - 1.2 |
| CLASS                                    | III                                            |
| IP RATING                                | IP20                                           |
| WATTAGE (W)                              | 9.6                                            |
| LAMP TECHNOLOGY                          | LED                                            |
| LAMP INCLUDED                            | Yes                                            |
| LUMENS (LM)                              | 1260                                           |
| LUMEN TOLERANCE                          | 5%                                             |
| EFFICACY (LM/W)                          | 144                                            |
| CIRCUIT WATTAGE (W)                      | 8.7                                            |
| ССТ                                      | 3000K                                          |
| LIGHT COLOUR                             | Warm White                                     |
| CRI                                      | >80                                            |
| SDCM                                     | <6                                             |
| BEAM ANGLE (DEGREES)                     | 120                                            |
| LIFE SPAN (HRS)                          | 35,000                                         |
| L70B50 LIFESPAN (HRS)                    | 54000                                          |
| DIMMABLE                                 | Driver dependent                               |
| OPERATING TEMPERATURE                    | -20~45°C                                       |
| INPUT VOLTAGE                            | 24V DC                                         |
| WARRANTY                                 | 3year(s)                                       |
| ORIGIN OF MANUFACTURE                    | China                                          |
| DECLARATION OF CONFORMITY (HELD ON FILE) | Yes                                            |
| EAN                                      | 5056270839227                                  |