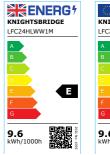

## LFC24HLWW1M

24V IP20 LED Flex High Lumen 3000K (1 metre)

www.mlaccessories.co.uk

| MLA PART CODE                            | LFC24HLWW1M                                    |
|------------------------------------------|------------------------------------------------|
| DESCRIPTION                              | 24V IP20 LED Flex High Lumen 3000K (1 metre)   |
| NET WEIGHT (KG)                          | 0.0127                                         |
| DIMENSIONS (MM)                          | Length - 1000<br>Width - 8<br>Projection - 1.2 |
| CLASS                                    | III                                            |
| IP RATING                                | IP20                                           |
| WATTAGE (W)                              | 9.6                                            |
| LAMP TECHNOLOGY                          | LED                                            |
| LAMP INCLUDED                            | Yes                                            |
| LUMENS (LM)                              | 1260                                           |
| LUMEN TOLERANCE                          | 5%                                             |
| EFFICACY (LM/W)                          | 144                                            |
| CIRCUIT WATTAGE (W)                      | 8.7                                            |
| ССТ                                      | 3000K                                          |
| LIGHT COLOUR                             | Warm White                                     |
| CRI                                      | >80                                            |
| SDCM                                     | <6                                             |
| BEAM ANGLE (DEGREES)                     | 120                                            |
| LIFE SPAN (HRS)                          | 35,000                                         |
| L70B50 LIFESPAN (HRS)                    | 54000                                          |
| DIMMABLE                                 | Driver dependent                               |
| OPERATING TEMPERATURE                    | -20~45°C                                       |
| INPUT VOLTAGE                            | 24V DC                                         |
| WARRANTY                                 | 3year(s)                                       |
| ORIGIN OF MANUFACTURE                    | China                                          |
| DECLARATION OF CONFORMITY (HELD ON FILE) | Yes                                            |
| EAN                                      | 5056270839227                                  |